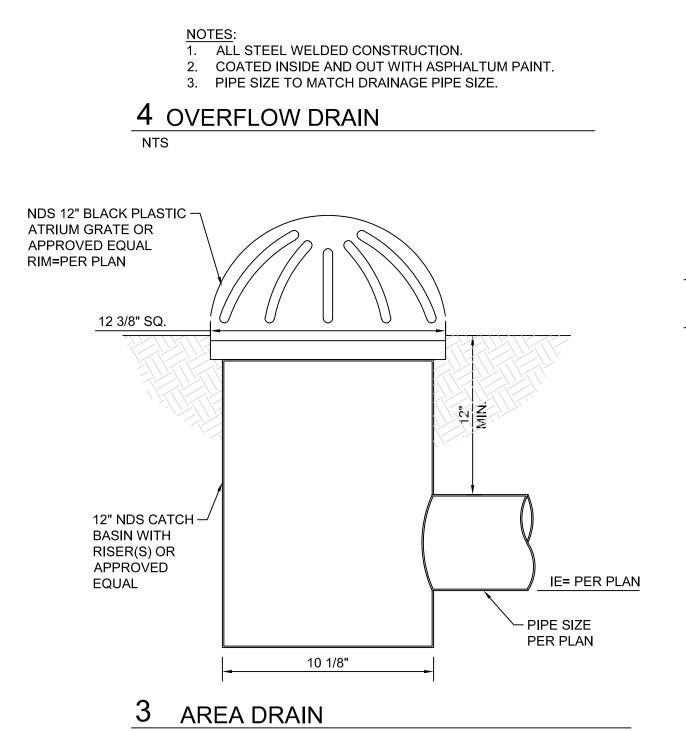

OVERFLOW DRAIN.

NTS

WALL SECTION AND INTERIOR DIMENSIONS

FRAME: GRATE PER STD. DWG 400

STORM SEWER OUT.

AND GRATE.

DRAWING NO. 710

PLATE AND —
GUIDE (SEE
DRAWING NO. 730

ONE SIZE LARGER THAN THE ORIFICE OPENING.

IN ACCORDANCE WITH STD. DWG 390

MAXIMUM WATER SURFACE ELEVATION

REVISED 10-31-19

1. CONNECTING PIPE AND TEE SHALL BE 4", 6", OR 8" AWWA C-900 OR ASTM 3034 PVC, AND

MAXIMUM ORIFICE OPENING SHALL BE 6" DIAMETER.
 STRUCTURES SHALL CONFORM TO STANDARD DRAWING NO. 390 DITCH INLET.
 FRAME AND GRATE SHALL CONFORM TO STANDARD DRAWING NO. 400, DITCH INLET FRAME

5. PLATE AND GUIDE SHALL BE SECURED FLUSH AGAINST WALL OF STRUCTURE AS APPROVED. MAINTENANCE ACCESS REQUIRED TO WITHIN 10' OF CENTER OF BOTH STRUCTURES.

7. ALTERNATE STRUCTURES TO BE APPROVED, IN WRITING, BY DISTRICT OR CITY.

OUTFLOW CONTROL

STRUCTURE

2 FLOW CONTROL STRUCTURE

ANCHOR TO WALL WITH
STAINLESS STEEL RISER
CLAMP OR 2" MIN. STAINLESS
STEEL BAND AND STAINLESS
STEEL ANCHORS. MINIMUM OF

CleanWater \ Services

3/8" x 16" x 1.25" —

ANCHOR ZINC ALLOY LEAD
3/8" x 7/8" SS WASHER
3/8" x 16" x 3" SS REDHEAD

CLAMP DETAIL

SEE STD. DRAWING NO. 400

FOR FRAME AND GRATE

44 4 44

6" 27 3/8" 6" 6"

SECTION B-B

— FLOW INVERT

POURED IN PLACE
5" WITH

REINFORCEMENT

SECTION A-A

1. ALL PRE CAST SECTIONS SHALL CONFORM TO REQUIREMENTS OF ASTM C-478.

INSTALL STRUCTURE ON MINIMUM OF 8" OF 3/4" - 0" COMPACTED BASE MATERIAL. PRE CAST REINFORCEMENT SHALL BE REBAR MEETING ASTM A615 GRADE 60 OR WELDED

INLET TOP ARE AN ACCEPTABLE ALTERNATE. ALL GRATE MATERIALS SHALL MEET C.W.S.

PRE-CAST STRUCTURE'S CONFORMING TO O.D.O.T. TYPE G-2 CATCH BASIN DESIGN/WITH DITCH

REVISED 10-31-19

4. ALL POURED IN PLACE CONCRETE SHALL HAVE A 28 DAY STRENGTH OF 3000 PSI AND

FINISH GRADE

NOTES:

DRAWING NO. 390

WIRE MEETING ASTM A497

STANDARDS AS SHOWN ON DETAIL #400

DITCH INLET

9 DITCH INLET

SLUMP OF 2" TO 4".