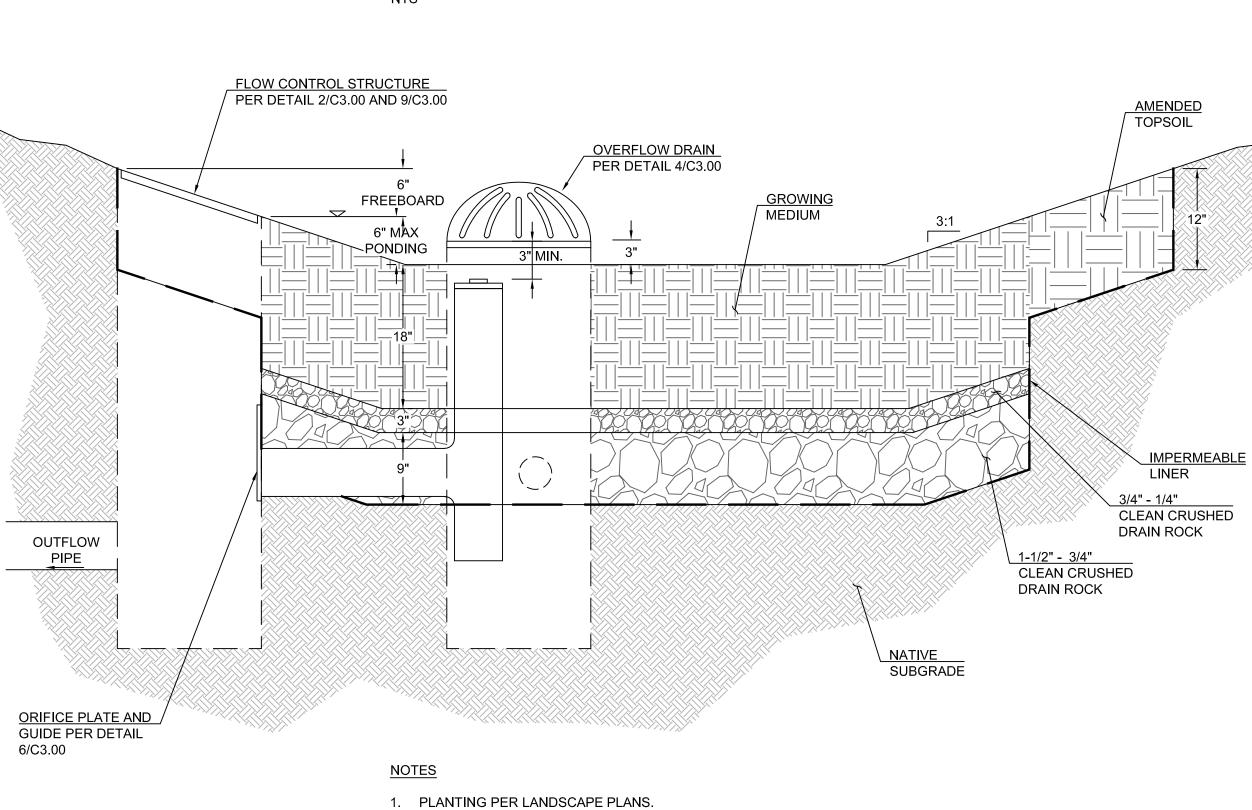

AASHTO H25 LOADS

ROUND

2. TREATMENT AREA SHALL HAVE HIGH DENSITY JUTE OR COCONUT

MATTING OVER 18" MINIMUM OF GROWING MEDIUM, OR BASE

4. ATTACH IMPERMEABLE LINER TO CONCRETE 2" BELOW TOP OF SOIL.

FLOW-THROUGH STORMWATER BASIN

IMPERMEABLE LINER SHALL BE 30 MIL MINIMUM. PROVIDE WATERTIGHT

PENETRATION THROUGH IMPERMEABLE LINER FOR OUTFLOW FROM

STABILIZATION METHOD AS APPROVED BY THE DISTRICT.

CONSTRUCT ROCK SPLASH PAD AT OUTFALL.

OVERFLOW DRAIN.

NTS

WALL SECTION AND INTERIOR DIMENSIONS

FRAME: GRATE PER STD. DWG 400

STORM SEWER OUT.

AND GRATE.

DRAWING NO. 710

PLATE AND —
GUIDE (SEE
DRAWING NO. 730