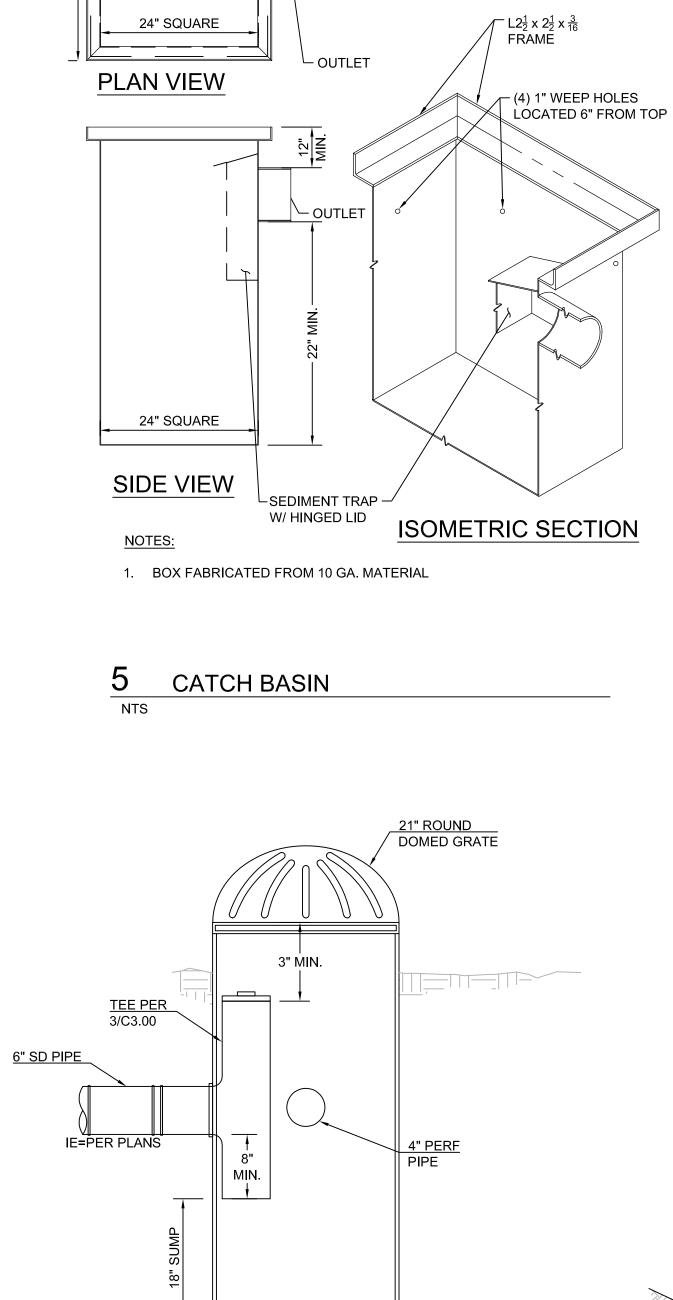

AASHTO H25 LOADS

ROUND

2. TREATMENT AREA SHALL HAVE HIGH DENSITY JUTE OR COCONUT

MATTING OVER 18" MINIMUM OF GROWING MEDIUM, OR BASE

4. ATTACH IMPERMEABLE LINER TO CONCRETE 2" BELOW TOP OF SOIL.

FLOW-THROUGH STORMWATER BASIN

IMPERMEABLE LINER SHALL BE 30 MIL MINIMUM. PROVIDE WATERTIGHT

PENETRATION THROUGH IMPERMEABLE LINER FOR OUTFLOW FROM

STABILIZATION METHOD AS APPROVED BY THE DISTRICT.

CONSTRUCT ROCK SPLASH PAD AT OUTFALL.

OVERFLOW DRAIN.

NTS

WALL SECTION AND INTERIOR DIMENSIONS

FRAME: GRATE PER STD. DWG 400

STORM SEWER OUT.

AND GRATE.

DRAWING NO. 710

PLATE AND —
GUIDE (SEE
DRAWING NO. 730

ONE SIZE LARGER THAN THE ORIFICE OPENING.

IN ACCORDANCE WITH STD. DWG 390

MAXIMUM WATER SURFACE ELEVATION

REVISED 10-31-19

1. CONNECTING PIPE AND TEE SHALL BE 4", 6", OR 8" AWWA C-900 OR ASTM 3034 PVC, AND

MAXIMUM ORIFICE OPENING SHALL BE 6" DIAMETER.
 STRUCTURES SHALL CONFORM TO STANDARD DRAWING NO. 390 DITCH INLET.
 FRAME AND GRATE SHALL CONFORM TO STANDARD DRAWING NO. 400, DITCH INLET FRAME

5. PLATE AND GUIDE SHALL BE SECURED FLUSH AGAINST WALL OF STRUCTURE AS APPROVED. MAINTENANCE ACCESS REQUIRED TO WITHIN 10' OF CENTER OF BOTH STRUCTURES.

7. ALTERNATE STRUCTURES TO BE APPROVED, IN WRITING, BY DISTRICT OR CITY.

OUTFLOW CONTROL

STRUCTURE

2 FLOW CONTROL STRUCTURE

ANCHOR TO WALL WITH
STAINLESS STEEL RISER
CLAMP OR 2" MIN. STAINLESS
STEEL BAND AND STAINLESS
STEEL ANCHORS. MINIMUM OF