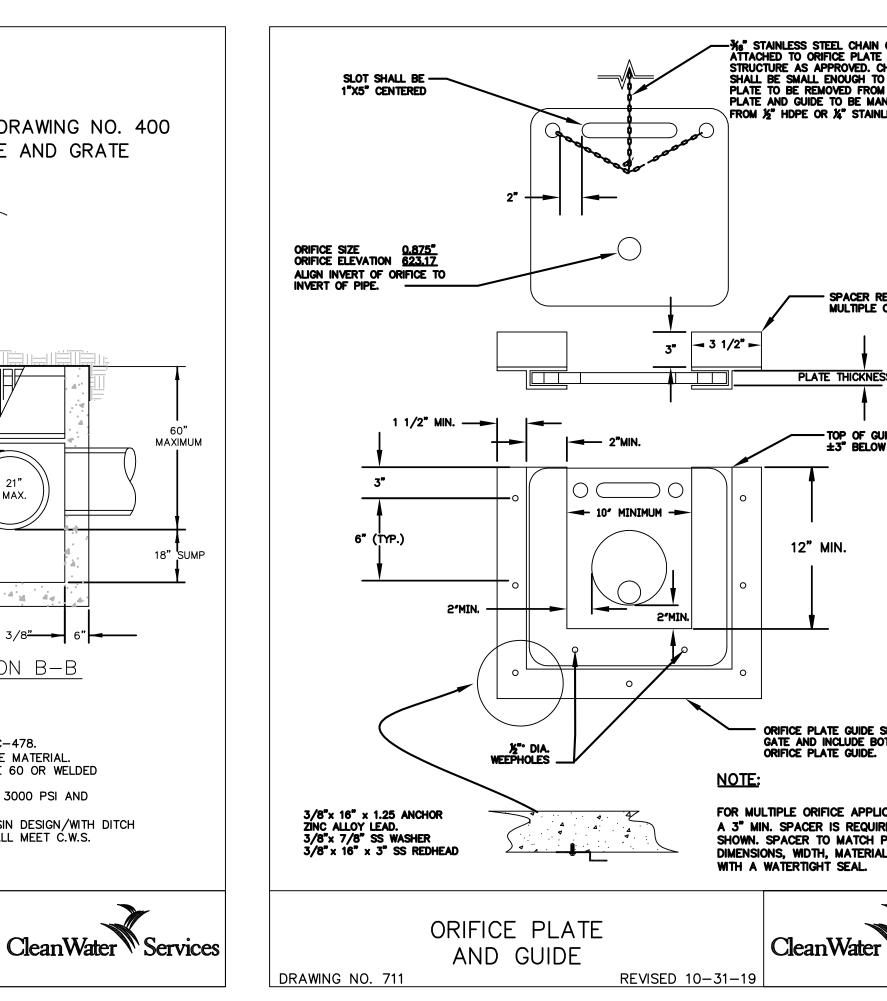

ONE SIZE LARGER THAN THE ORIFICE OPENING.

IN ACCORDANCE WITH STD. DWG 390

MAXIMUM WATER SURFACE ELEVATION

REVISED 10-31-19

1. CONNECTING PIPE AND TEE SHALL BE 4", 6", OR 8" AWWA C-900 OR ASTM 3034 PVC, AND

MAXIMUM ORIFICE OPENING SHALL BE 6" DIAMETER.
 STRUCTURES SHALL CONFORM TO STANDARD DRAWING NO. 390 DITCH INLET.
 FRAME AND GRATE SHALL CONFORM TO STANDARD DRAWING NO. 400, DITCH INLET FRAME

5. PLATE AND GUIDE SHALL BE SECURED FLUSH AGAINST WALL OF STRUCTURE AS APPROVED. MAINTENANCE ACCESS REQUIRED TO WITHIN 10' OF CENTER OF BOTH STRUCTURES.

7. ALTERNATE STRUCTURES TO BE APPROVED, IN WRITING, BY DISTRICT OR CITY.

OUTFLOW CONTROL

STRUCTURE

2 FLOW CONTROL STRUCTURE

ANCHOR TO WALL WITH
STAINLESS STEEL RISER
CLAMP OR 2" MIN. STAINLESS
STEEL BAND AND STAINLESS
STEEL ANCHORS. MINIMUM OF

CleanWater \ Services

3/8" x 16" x 1.25" —

ANCHOR ZINC ALLOY LEAD
3/8" x 7/8" SS WASHER
3/8" x 16" x 3" SS REDHEAD

CLAMP DETAIL

SEE STD. DRAWING NO. 400

FOR FRAME AND GRATE

44 4 44

6" 27 3/8" 6" 6"