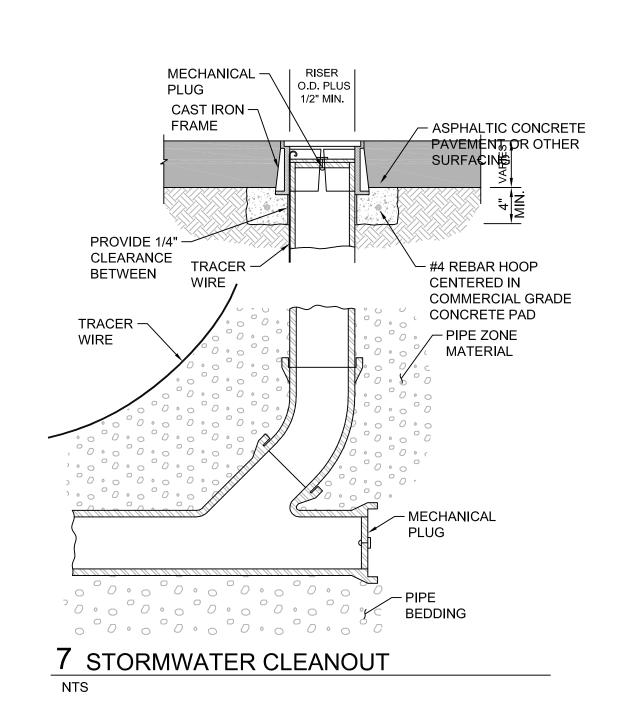

75% DESIGN DOCUMENTS AUGUST 18, 2023

DRAWN BY
CHECKED BY

UTILITY PLAN

75% DESIGN DOCUMENTS **AUGUST 18, 2023** 

DRAWN BY CHECKED BY

CIVIL DETAILS

GRATING

BIKE PROOF, HEAVY DUTY -TRAFFIC GRATE SUPPORTS

OVERFLOW DRAIN.

NTS

WALL SECTION AND INTERIOR DIMENSIONS

FRAME: GRATE PER STD. DWG 400

STORM SEWER OUT.

AND GRATE.

DRAWING NO. 710

PLATE AND —
GUIDE (SEE
DRAWING NO. 730