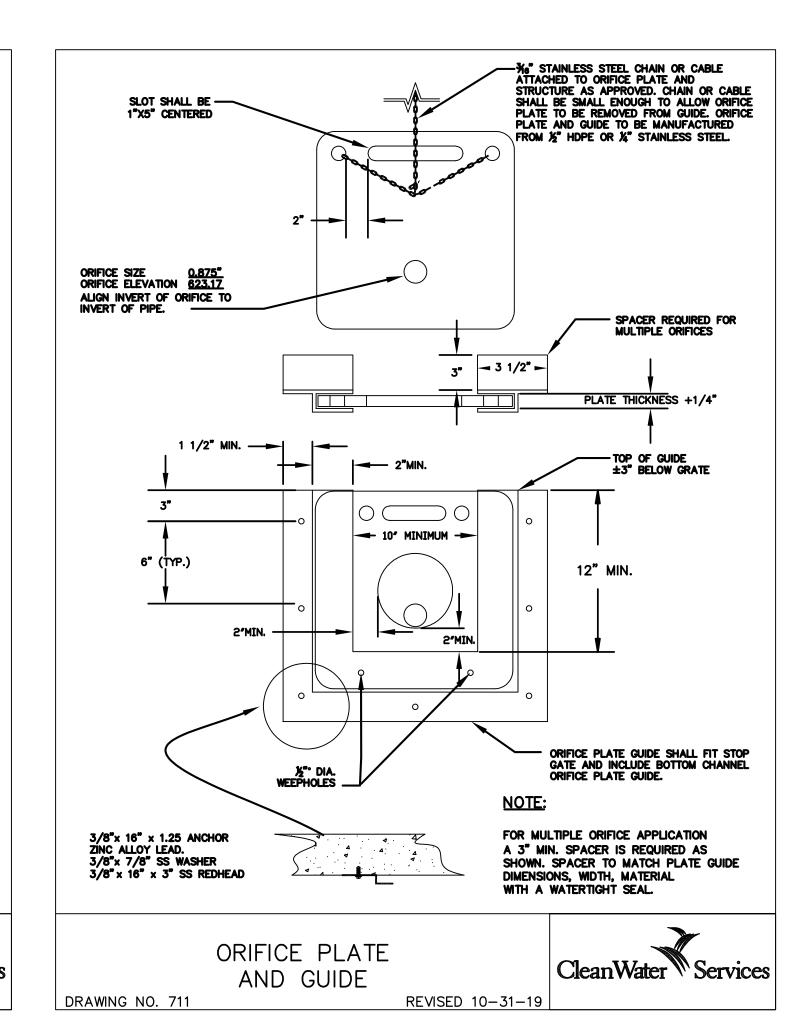

OVERFLOW DRAIN.

NTS

WALL SECTION AND INTERIOR DIMENSIONS

FRAME: GRATE PER STD. DWG 400

STORM SEWER OUT.

AND GRATE.

DRAWING NO. 710

PLATE AND —
GUIDE (SEE
DRAWING NO. 730

ONE SIZE LARGER THAN THE ORIFICE OPENING.

IN ACCORDANCE WITH STD. DWG 390

MAXIMUM WATER SURFACE ELEVATION

REVISED 10-31-19

1. CONNECTING PIPE AND TEE SHALL BE 4", 6", OR 8" AWWA C-900 OR ASTM 3034 PVC, AND

MAXIMUM ORIFICE OPENING SHALL BE 6" DIAMETER.
 STRUCTURES SHALL CONFORM TO STANDARD DRAWING NO. 390 DITCH INLET.
 FRAME AND GRATE SHALL CONFORM TO STANDARD DRAWING NO. 400, DITCH INLET FRAME

5. PLATE AND GUIDE SHALL BE SECURED FLUSH AGAINST WALL OF STRUCTURE AS APPROVED. MAINTENANCE ACCESS REQUIRED TO WITHIN 10' OF CENTER OF BOTH STRUCTURES.

7. ALTERNATE STRUCTURES TO BE APPROVED, IN WRITING, BY DISTRICT OR CITY.

OUTFLOW CONTROL

STRUCTURE

2 FLOW CONTROL STRUCTURE

ANCHOR TO WALL WITH
STAINLESS STEEL RISER
CLAMP OR 2" MIN. STAINLESS
STEEL BAND AND STAINLESS
STEEL ANCHORS. MINIMUM OF

NTS

6 ORIFICE PLATE AND GUIDE NTS